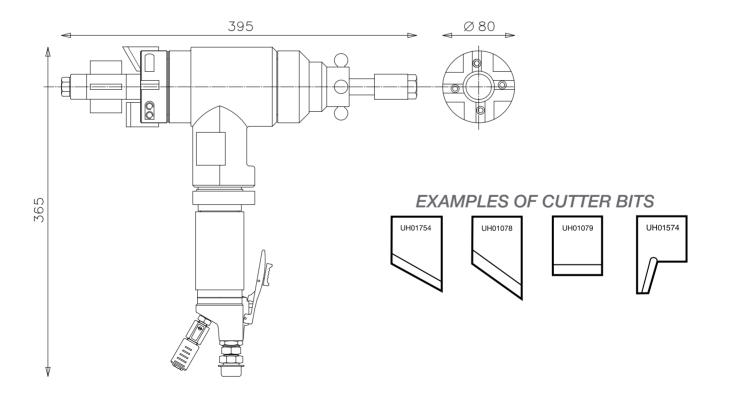

## Portable pipe bevelling machine

The BOILER STD is a versatile, robust and reliable pipe bevelling machine. Used mainly for boiler maintenence in power stations and new boiler manufacturing.

Range: 28 -76mm ID (optional from 20mm ID)
Functions: bevelling, facing, counterboring.
Materials: any kind of steel, aluminuim or plastic.
Power: pneumatic or electric (110v or 220v)

## **BOILER STD BOILER E**

| Locking range         | mm ¢ o/d.) | 28-76         | 28-76   |
|-----------------------|------------|---------------|---------|
| Idla anod             | Dom        | 110           | 75      |
| ldle speed            | Rpm        | IIU           | 75      |
| Torque                | Nm         | 56            | 82      |
| •                     |            |               |         |
| Feeding stroke        | mm         | 40            | 40      |
| <b>D</b>              |            |               | -       |
| Pneumatic motor power | Hp (W)     | 0,70 (510)    | -       |
| Air consumption       | cfm        | 34-36         | -       |
|                       | onn        | 0100          | -       |
| Air pressure          | psi        | 90            | -       |
|                       |            |               | -       |
| Air hose connection   | inches     | 1/ <u>2</u> " | -       |
| Electric motor nower  | Watt       |               | 800     |
| Electric motor power  | vvall      | -             | 800     |
| Voltage               | Volt       | -             | 110/220 |
| 0                     |            |               |         |
| Frequency (cycles)    | Hz         | -             | 50      |
|                       |            |               |         |
| Max noise level       | dB         | 75            | 75      |
| Unit weight           | Kg         | 8,0           | 9,0     |
|                       | ny         | 0,0           | 5,0     |