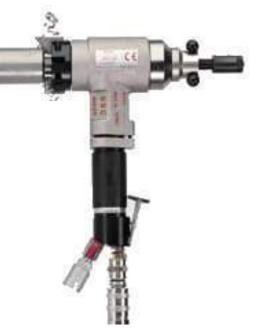

## Portable pipe bevelling machine

The BOILER STD is a versatile, robust and reliable pipe bevelling machine. Used mainly for boiler maintenence in power stations and new boiler manufacturing.

Range: 28 -76mm ID (optional from 20mm ID)
Functions: bevelling, facing, counterboring.
Materials: any kind of steel, aluminuim or plastic.
Power: pneumatic or electric (110v or 220v)

G.B.C

**BOILER KC** 

**BOILER K** 

**BOILER KE** 110V & 230V

BOILER K AUTOLOCK

Auto locking system available for time saving in repetitive work.