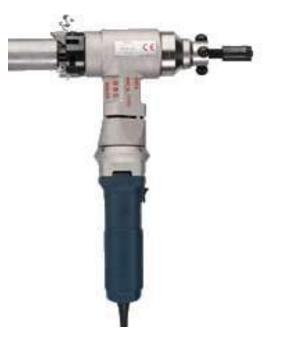

## Portable pipe bevelling machine

The BOILER STD is a versatile, robust and reliable pipe bevelling machine. Used mainly for boiler maintenence in power stations and new boiler manufacturing.

Range: 28 -76mm ID (optional from 20mm ID)
Functions: bevelling, facing, counterboring.
Materials: any kind of steel, aluminuim or plastic.
Power: pneumatic or electric (110v or 220v)

G.B.C

**BOILER KC** 

**BOILER K** 

**BOILER KE** 110V & 230V

BOILER K AUTOLOCK

Auto locking system available for time saving in repetitive work.